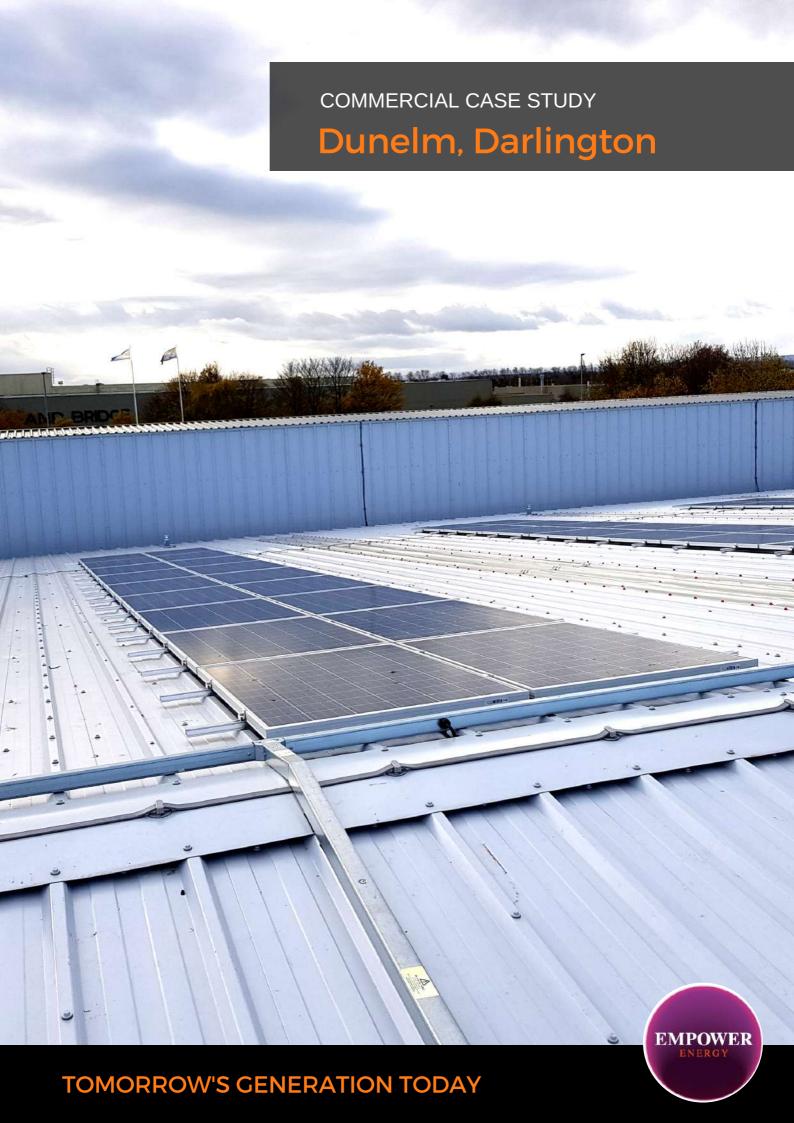

## Dunelm, Darlington

Empower Energy was commissioned to design and install a 29.16 KWp solar PV system on the rooftop of Dunelms new home store in Darlington. The solar system was installed in three days without disruption.

The system consisted of 108 x REC 270Wp solar panels, 54 x P600 optimisers and a SolarEdge SE27.6KW inverter system. SolarEdge inverters are specifically designed to work with a SolarEdge power optimiser. SolarEdge are able to increase energy production and are equipped with automatic shutdown for maximum safety.