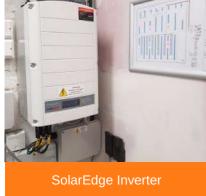

The system consisted of 108 x REC 270Wp solar panels, 54 x P600 optimisers and a SolarEdge SE27.6KW inverter system. SolarEdge inverters are specifically designed to work with a SolarEdge power optimiser. SolarEdge are able to increase energy production and are equipped with automatic shutdown for maximum safety.