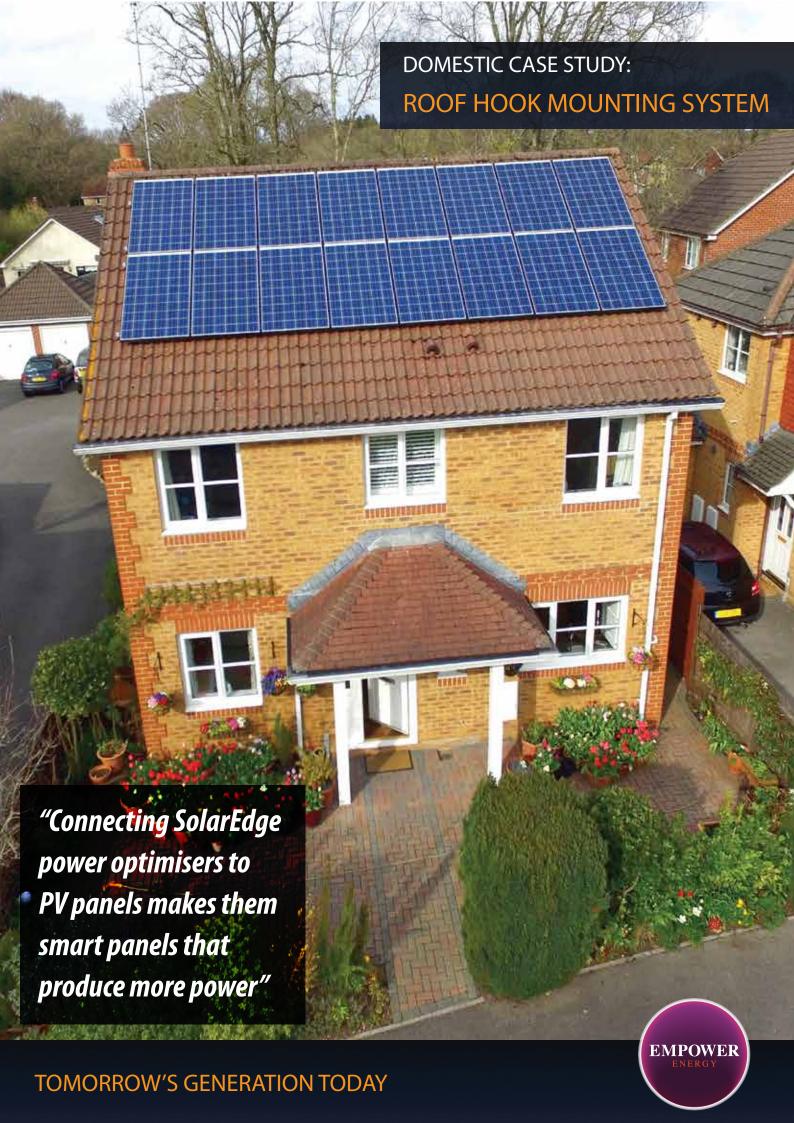

## Verwood

The system was designed with SolarEdge technology to maximise generation. SolarEdge power optimisers are connected in each panel to increase energy output by constantly tracking the maximum power point (MPPT) of each module individually. Additionally, each power optimiser is equipped with the unique SafeDC.

Since the installation was completed, the system has been performing as predicted. It has been helping to decrease the domestic's energy costs and also the system is helping to cut carbon footprints.