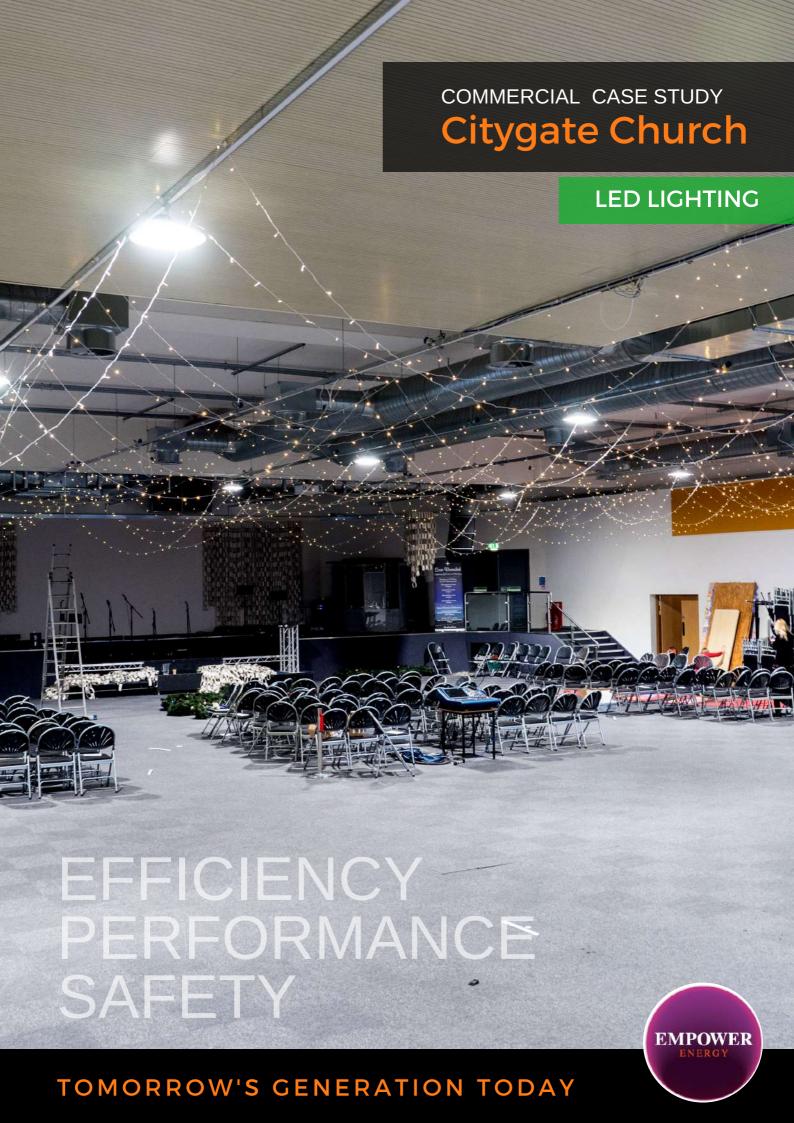

## About the project

Citygate Church is a friendly, vibrant community in the heart of Bournemouth. Empower Energy Ltd offered a bespoke design solution to replace their existing lighting system with the latest LED technology from Philips.

## Solution

Using our in-house design team, we produced a full 3D simulation model to calculate a more ambient lighting level throughout the room.

Empower Energy installed 25 Philips LED Coreline high-bay with DALI allowing the system to be dimmed when required. Also, the church is seeing significant energy saving and reduced maintenance costs.