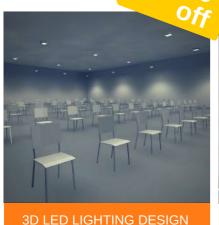

## Solution

Using our in-house design team, we produced a full 3D simulation model to calculate a more ambient lighting level throughout the room.

Empower Energy installed 25 Philips LED Coreline high-bay with DALI allowing the system to be dimmed when required. Also, the church is seeing significant energy saving and reduced maintenance costs.

## UP TO 50% ENERGY SAVINGS Simple point-to-point replacement for 250 and 400W HPI high-bay luminaries

**Enhance** 

your workplace

4

Save you £1000s every year

Protect against rising fuel costs

**CALCULATION LUX LEVELS** 