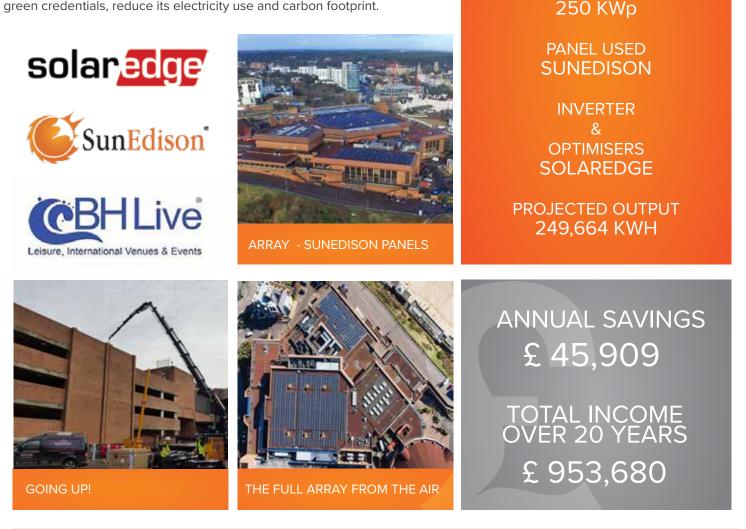

## BIC, Bournemouth

Empower Energy are delighted to announce one of our largest flat roof top solar installations in Bournemouth. BH Live commissioned Empower Energy to design and install a 250KWp solar system on the (BIC) Bournemouth International Centre. The system was disigned with SolarEdge technology to maximise generation. SolarEdge power optimisers are connected in each panel to increase energy output by constantly tracking the maximun power point of each module individually. The solar system is helping to enhance green credentials, reduce its electricity use and carbon footprint.

## TOMORROW'S GENERATION TODAY

**KEY FACTS** 

**INSTALLED** 

**NOV 2015** 

SI7F