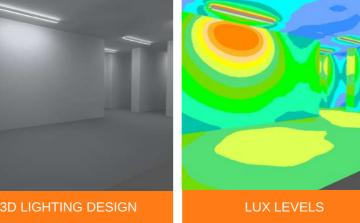

## Solution

Using our in-house design team, we carried out a full 3D dialux design to ensure that the spread of light and lux levels were sufficient .

Ultra-efficient LED lighting was selected with integrated sensors to ensure that the aisles weren't left on whilst unoccupied. The new luminaires are designed for perfect light uniformity and durability. AGI are very pleased with the installation and results.