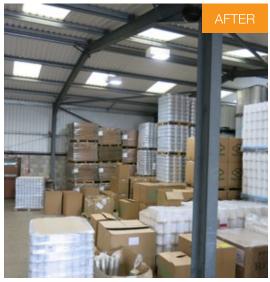

Empower Energy specified and installed a new lighting system, consisting of new LED Corn Lamps. The new lighting system is **instant** to start, **self-cooling**, **flicker free and maintenance free**.

The full installation was carried out with minimal disruption within three days and the results were clear to see.

## Savings of 70%

Making this change not only created a **brighter** environment in which to work, it's estimated to reduce electrical consumption for lighting by 70%.

The business benefitted from instant cost savings as a result of the low energy consumption of the new system, great light, happy workers, professional looking workplace and ever important **green credentials!** 